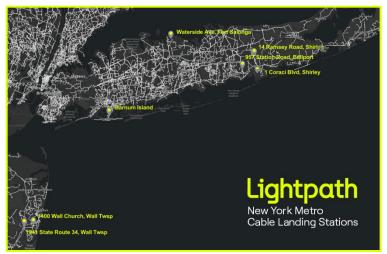

#### **New York Metro**

**New Jersey** 

1400 Wall Church, Wall Twsp

1941 State Route 34, Wall Twsp

#### New York

- 957 Station Road, Bellport
- 1 Coraci Blvd, Shirley
- 14 Ramsey Road, Shirley
- Waterside Ave, Fort Salonga
- Barnum Island