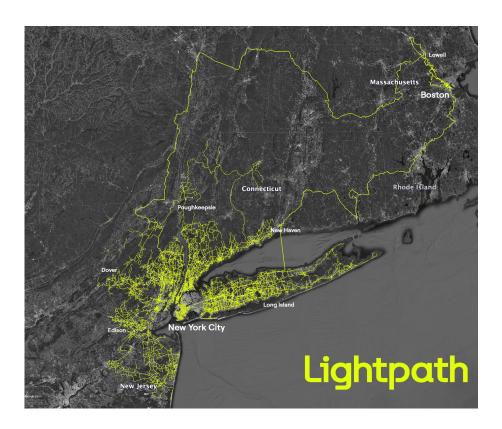

### The Lightpath Network

Lightpath offers over 20,000 route miles of fiber serving over 15,000 service locations throughout our footprint. Lightpath continues to make significant investments to grow our fiberoptic network infrastructure to more states and in more regions to stay ahead of growing market demands for reliable wide-area data connectivity. We are well positioned to provide best-in-class Dark Fiber to meet customer's ever-increasing requirements.