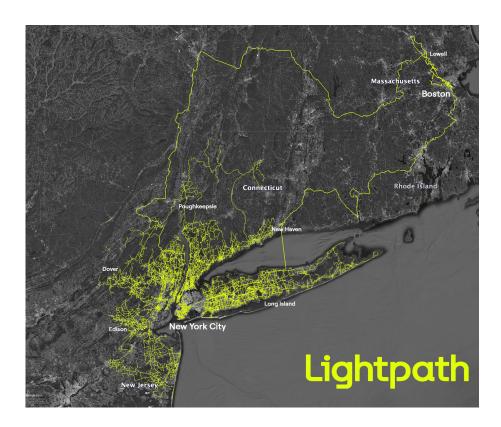

## The Lightpath Network

Lightpath offers over 20,000 route miles of fiber serving over 13,500 service locations throughout our footprint. Lightpath continues to make significant investments to grow our fiberoptic network infrastructure to more states and in more regions to stay ahead of growing market demands for reliable wide-area data connectivity. We are well positioned to provide best-in-class Dark Fiber to meet customer's ever-increasing requirements.