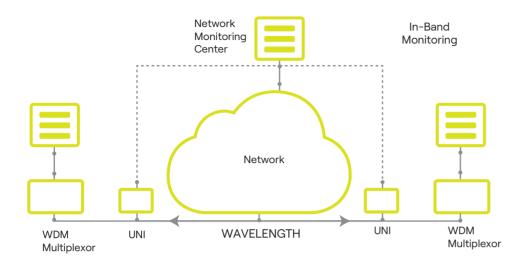

# **Designed for Flexibility and Modularity**

With Lightpath Optical Transport Services, your business gets a modular point-to-point, cost effective solution with sub-rate multiplexing (SRM). Choose from a wide range of bandwidths including 1-10Gbps, 40Gbps, 100Gbps, 400Gbps, 800Gbps, or custom BW speeds. Get all this while reducing cost, operational complexity, and resources associated with adding, changing, and removing connections.

#### **Technical Features:**

Circuit Identifier: CLC coded Circuit Identifier for

UNI [A & Z] Physical

Interface: SFP - SX-MM, LX-SM

(802.3 IEEE Physical Interface)

Interface Speed: 1Gbps to 800Gbps, Custom BW

Mode: Full Duplex